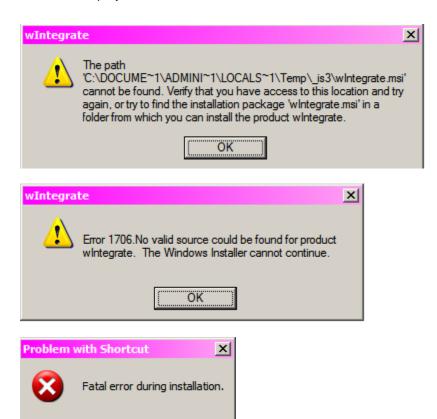

During an upgrade of wIntegrate 6.x to 6.0.4 no error messages are displayed, and the installation appears to have completed successfully. When you attempt to start wIntegrate a series of message boxes are displayed:

These message boxes only appear after a seemingly successful installation when you attempt to start wintegrate.